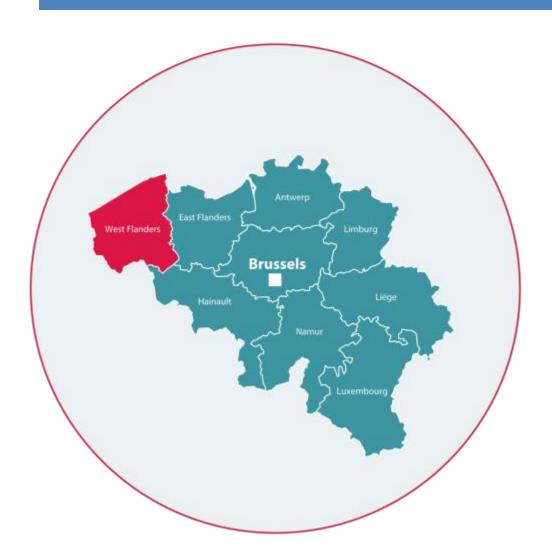

# Facts & Figures



#### **LOCATION**

North West of Belgium

#### **CAPITAL**

**Bruges** 

### **POPULATION**

1.159.366

(Belgium: 10.839.905)

### **SURFACE**

3.144 km<sup>2</sup>

(Belgium: 30.528 km<sup>2</sup>)

### **POP. DENSITY**

369 pers /km²

(EU: 112 pers / km<sup>2</sup>)

#### **GEOGRAPHY**

**Coastal Province** 





## International cooperation strategy West-Vlaanderen





## International cooperation strategy West-Vlaanderen

### Pillar 1: cross-border cooperation

- Grafted on the proximity of the regions and the resulting natural socioeconomic coherence and opportunities.
- This cooperation is characterised by a broader thematic approach.
- Formalised in MoU's /Existing Protocols and cooperation agreements

### Pillar 2 : Cooperation within Europe

- Mainly economic cooperation in a w