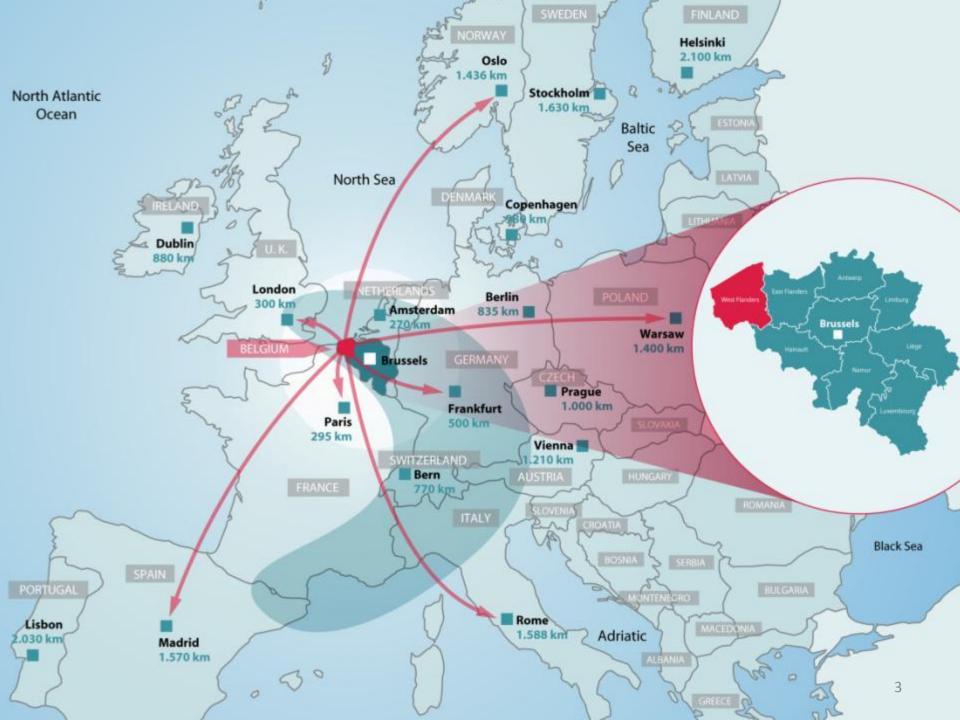

# Facts & Figures



#### **LOCATION**

North West of Belgium

#### **CAPITAL**

**Bruges** 

### **POPULATION**

1.159.366

(Belgium: 10.839.905)

### **SURFACE**

3.144 km<sup>2</sup>

(Belgium: 30.528 km<sup>2</sup>)

### **POP. DENSITY**

369 pers /km²

(EU: 112 pers / km<sup>2</sup>)

#### **GEOGRAPHY**

**Coastal Province** 





## International cooperation strategy West-Vlaanderen





## International cooperation strategy West-Vlaanderen

### Pillar 1: cross-border cooperation

- Grafted on the proximity of the regions and the resulting natural socioeconomic coherence and opportunities.
- This cooperation is characterised by a broader thematic approach.
- Formalised in MoU's /Existing Protocols and cooperation agreements

### Pillar 2 : Cooperation within Europe

- Mainly econom